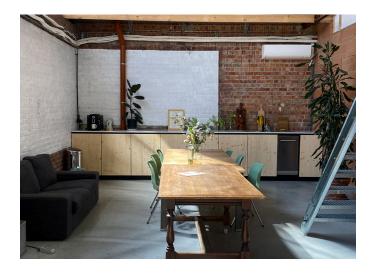

## **GENERAL**

Werktank workshop, residency space, blackbox and offices are all located in Ateliers Minnoye. Ateliers Minnoye is an off-space for arts and artisans, situated just a five-minute walk from the Leuven station. In addition to the dedicated Werktank areas, there is also a shared kitchen and a co-working space available for office work. Within Ateliers Minnoye, a total of 10 other makers and artists find their creative abodes. All the spaces within the facility are equipped with heating capabilities.