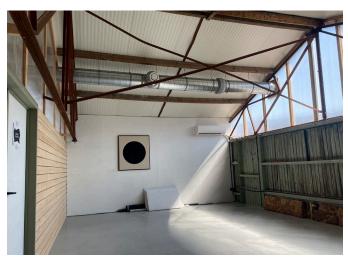

## **BLACKBOX**

The blackbox is 25 square meters. Three walls are shielded with black flannel curtain. The fourth wall is painted black. On the concrete, gray floor is a black carpet that can be taken away.