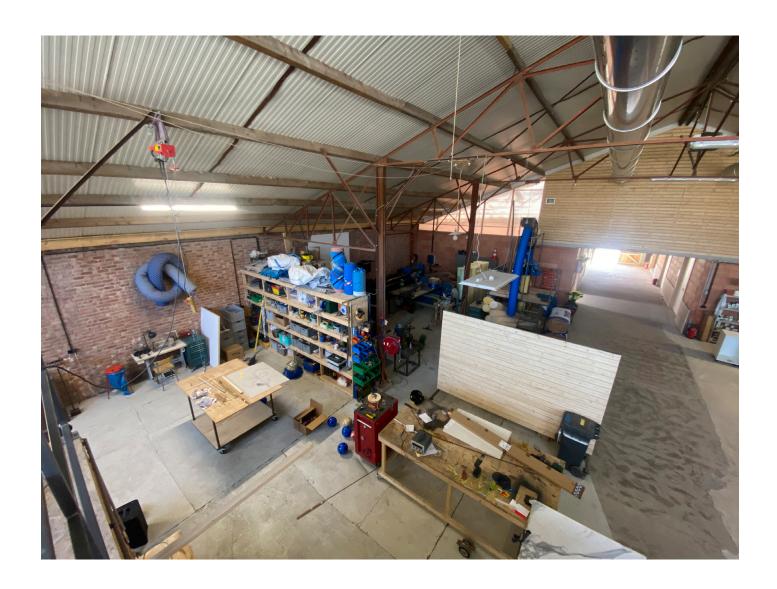

## **WORKSHOP**

The Werktank workshop is an open space of 200 square meters located in the central hall of Ateliers Minnoye.

### Metal and woodworking.

Welding machines, pipe bender for metal, crosscut saws for metal and wood, column drill, all necessary handtools (drills, screwing machines, ...), panel saw, bandsaw, sheet bender for metal.

#### Electronics.

Welding station, 3D printer makerbot replicator, pen plotter, CNC cutter, computers, ...

#### Other

2 small and one industruial sewing machine, various other tools for textile. Heatpress. 15 bar compressor + various tools for the compressor. Chainsaw. Two transpallets. Forklift.