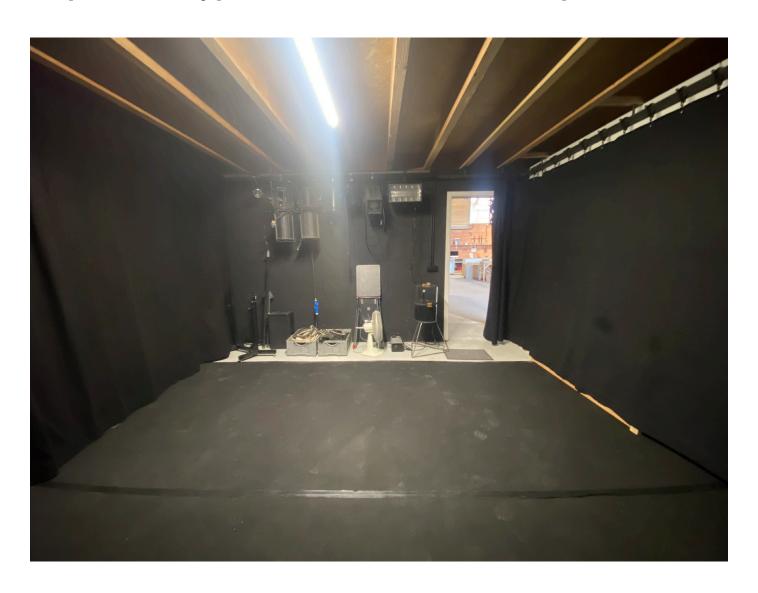

## **BLACKBOX**

The blackbox is 25 square meters. Three walls are shielded with black flannel curtain. The fourth wall is painted black. On the concrete, gray floor is a black carpet that can be taken away.

## Lights and DMX

Two profile spots, 5 small led profile spots, PC spot, par spot, pin spots, strobe. dimmers, fog machine, fans, IR lights and filters, cables...

#### Video

Small camera's (old), short throw and standard projectors, analogue videomixer, play-out systems. Cables. We have a lot of old analogue video equipment. Feel free to play with it, dismantle it and turn it into art!

#### Audio

Microphones, small and big speakers, 5 channel audio mixers, audio interface, headphones, cables...