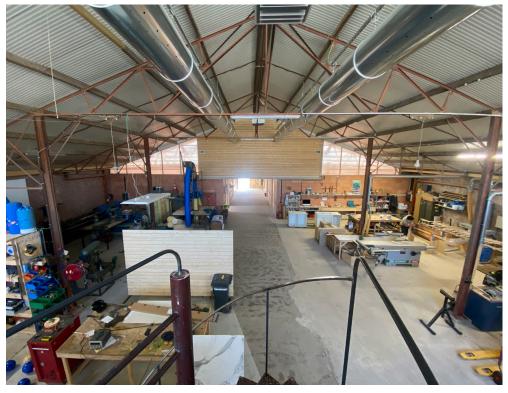

## **WORKSHOP**

The Werktank workshop is an open space of 200 square meters located in the central hall of Ateliers Minnoye.

### Metal and woodworking.

Welding machines, pipe bender for metal, crosscut saws for metal and wood, column drill, all necessary handtools (drills, screwing machines, ...), panel saw, bandsaw, sheet bender for metal.

#### Electronics.

Welding station, 3D printer makerbot replicator, pen plotter, CNC cutter, computers, ...

#### Other

2 small and one industruial sewing machine, various other tools for textile. Heatpress. 15 bar compressor + various tools for the compressor. Chainsaw. Two transpallets. Forklift.