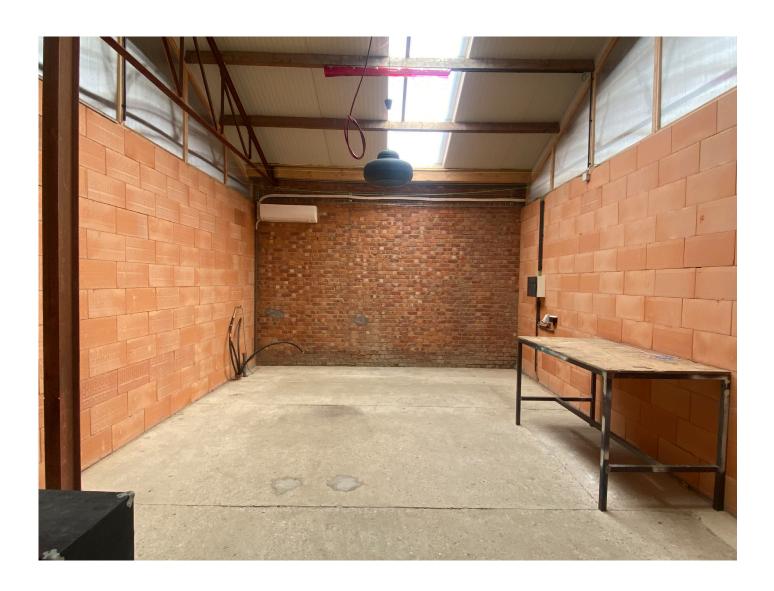

## **RESIDENCY SPACE**

The residency space is an empty space of 40 square meters. There is a water connection and drainage and a 400 volt connection. Workspace can be used during a residency. The blackbox can be used if available. So if you need the blackbox be sure to let us know.